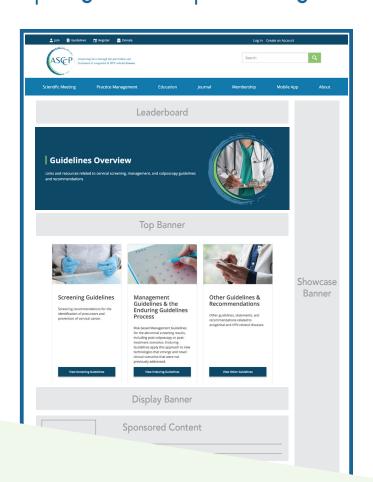

## GUIDELINES WEB PAGE

Pricing & Information for Advertising on ASCCP's Guidelines Web Page

#### https://www.asccp.org/clinical-practice/guidelines

Build your brand's visibility among an interdisciplinary group of healthcare professionals focused on improving lives through the prevention and treatment of anogenital and HPV-related diseases.

#### Rates

| Ad                | Specifications                                                                                                   | Monthly Pricing |
|-------------------|------------------------------------------------------------------------------------------------------------------|-----------------|
| Leaderboard       | 728 pixels x 90 pixels; Prominent banner placement positioned directly above the web page's navigation bar.      | \$3,000         |
| Top Banner        | 728 pixels x 90 pixels; Banner placement positioned directly below the spotlight.                                | \$2,750         |
| Display Banner    | 728 pixels x 90 pixels; Banner placements integrated throughout the web page.                                    | \$2,500         |
| Sponsored Content | 300 pixels x 200 pixels; Showcase your company, product or service with an engaging graphic and text (50 words). | \$2,250         |
| Showcase Banner   | 336 pixels x 2800 pixels; Showcase your company, product or service with this large-format display ad.           | \$2,000         |