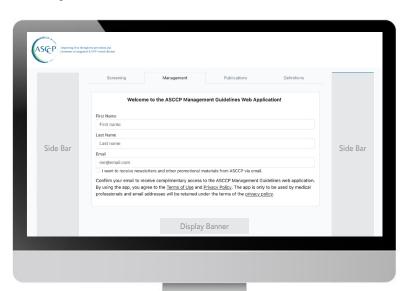

#### WEB APP

Pricing & Information for Advertising on the ASCCP Web App

## https://app.asccp.org/

Advertise your company on the ASCCP
Management Guidelines Web Application, the
go-to community resource on risk-based
management guidelines for healthcare professionals
focused on prevention and treatment of
anogenital and HPV-related diseases.

#### Rates

| Ad                   | Side Bar                |           | Cent                   | Center Bar |  |
|----------------------|-------------------------|-----------|------------------------|------------|--|
| Specifications       | 150 pixels x 600 pixels |           | 300 pixels x 50 pixels |            |  |
| Pricing per Month(s) | 1                       | \$20,000  | 1                      | \$25,000   |  |
|                      | 2                       | \$35,000  | 2                      | \$45,000   |  |
|                      | 3                       | \$50,000  | 3                      | \$65,000   |  |
|                      | 4                       | \$65,000  | 4                      | \$85,000   |  |
|                      | 5                       | \$80,000  | 5                      | \$105,000  |  |
|                      | 6                       | \$95,000  | 6                      | \$125,000  |  |
|                      | 7                       | \$110,000 | 7                      | \$145,000  |  |
|                      | 8                       | \$125,000 | 8                      | \$165,000  |  |
|                      | 9                       | \$140,000 | 9                      | \$185,000  |  |
|                      | 10                      | \$155,000 | 10                     | \$205,000  |  |
|                      | 11                      | \$170,000 | 11                     | \$225,000  |  |
|                      | 12                      | \$185,000 | 12                     | \$245,000  |  |