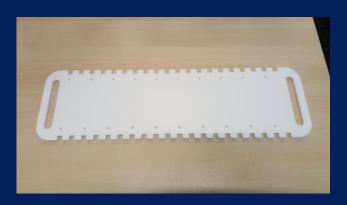

#### The ideal colposcopy simulator

Mimic as near to a realistic colposcopic environment as possible.

- Insertion of the speculum
- Manipulation of the speculum following insertion
- Similar field of view and area of work for colposcopy and colposcopy treatment
- Allow the trainee not only to practice colposcopy procedure but to practice all colposcopic treatment available as if it was done on a patient.

#### Portable

Able to be transported anywhere where training is required.

Simple yet durable in design.

Easy to use

Cheap