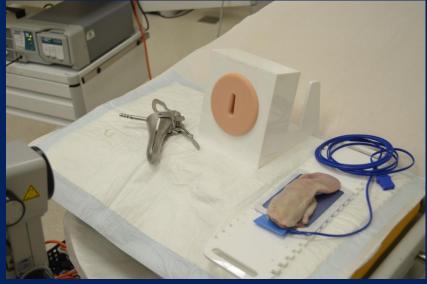

#### The ideal colposcopy simulator

Mimic as near to a realistic colposcopic environment as possible.

- Insertion of the speculum
- Manipulation of the speculum following insertion
- Similar field of view and area of work for colposcopy and colposcopy treatment
- Allow the trainee not only to practice colposcopy procedure but to practice all colposcopic treatment available as if it was done on a patient.

# National University Hospital

Colposcopy training simulator

## National University Hospital

Colposcopy training simulator