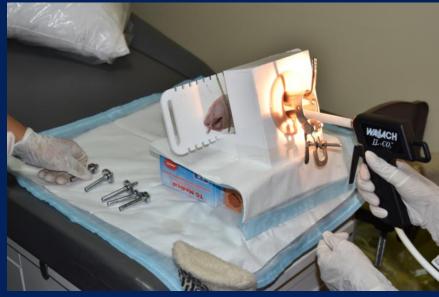

# National University Hospital

Colposcopy training simulator

## National University Hospital

Colposcopy training simulator

#### Colposcopy training simulator

- Basic colposcopy workshop
- Colposcopy treatment
  - Excisional procedure
    - Loop excision electrosurgical procedure (LEEP)
    - Cone biopsy: Needle and Laser
  - Ablative procedure
    - Cold coagulation
    - Cryotherapy
    - Laser ablation