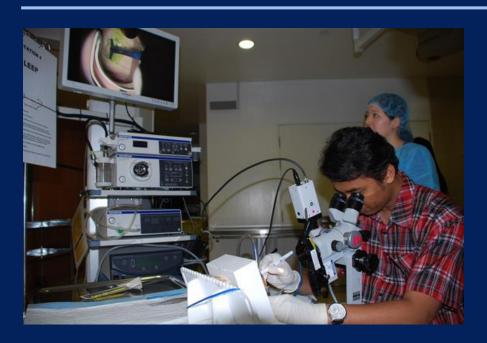

#### Colposcopy training simulator

- Basic colposcopy workshop
- Colposcopy treatment
  - Excisional procedure
    - Loop excision electrosurgical procedure (LEEP)
    - Cone biopsy: Needle and Laser
  - Ablative procedure
    - Cold coagulation
    - Cryotherapy
    - Laser ablation

## Colposcopy training simulator survey

| Survey                                           | Date      | Participants<br>(N) | Feedback<br>received (N) | Strongly<br>Disagree | Disagree | Not<br>sure | Agree | Strongly<br>Agree |
|--------------------------------------------------|-----------|---------------------|--------------------------|----------------------|----------|-------------|-------|-------------------|
| Advance<br>colposcopy<br>training course<br>2015 | 3/10/2015 | 12                  | 11                       |                      |          |             | 2     | 9                 |
| Advance<br>colposcopy<br>training course<br>2016 | 8/10/2016 | 14                  | 14                       |                      |          |             | 1     | 13                |
| O&G trainees survey                              | 01/9/2016 | 13                  | 13                       |                      | *1       |             | 2     | 10                |