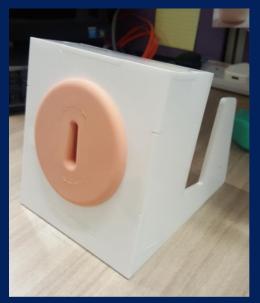

#### The ideal colposcopy simulator

Mimic as near to a realistic colposcopic environment as possible.

- Insertion of the speculum
- Manipulation of the speculum following insertion
- Similar field of view and area of work for colposcopy and colposcopy treatment
- Allow the trainee not only to practice colposcopy procedure but to practice all colposcopic treatment available as if it was done on a patient.

#### Portable

Able to be transported anywhere where training is required.

Simple yet durable in design.

Easy to use

Cheap