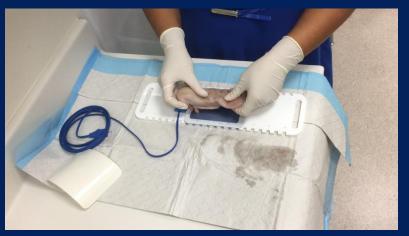

#### The ideal colposcopy simulator

Mimic as near to a realistic colposcopic environment as possible.

- Insertion of the speculum
- Manipulation of the speculum following insertion
- Similar field of view and area of work for colposcopy and colposcopy treatment
- Allow the trainee not only to practice colposcopy procedure but to practice all colposcopic treatment available as if it was done on a patient.

#### Colposcopy training simulator

- Basic colposcopy workshop
- Colposcopy treatment
  - Excisional procedure
    - Loop excision electrosurgical procedure (LEEP)
    - Cone biopsy: Needle and Laser
  - Ablative procedure
    - Cold coagulation
    - Cryotherapy
    - Laser ablation