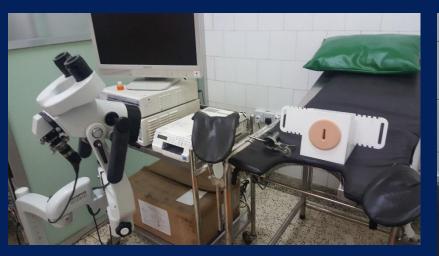

# National University Hospital

Colposcopy training simulator

## National University Hospital

Colposcopy training simulator

#### Colposcopy training simulator

- Basic colposcopy workshop
- Colposcopy treatment
  - Excisional procedure
    - Loop excision electrosurgical procedure (LEEP)
    - Cone biopsy: Needle and Laser
  - Ablative procedure
    - Cold coagulation
    - Cryotherapy
    - Laser ablation