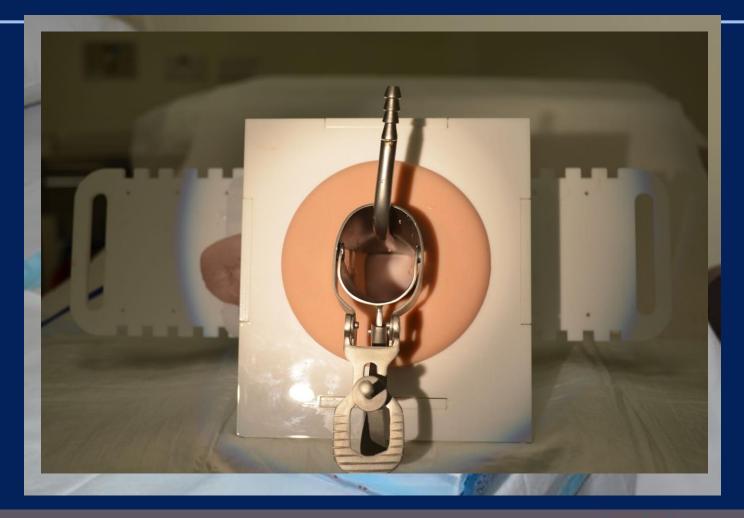

# National University Hospital

Colposcopy training simulator

## National University Hospital

Colposcopy training simulator

#### Colposcopy training simulator

- Basic colposcopy workshop
- Colposcopy treatment
  - Excisional procedure
    - Loop excision electrosurgical procedure (LEEP)
    - Cone biopsy: Needle and Laser
  - Ablative procedure
    - Cold coagulation
    - Cryotherapy
    - Laser ablation